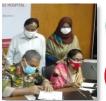

Upon much deliberation, RC Dhaka Rose Vale, Bhumijo and DMCH reached an agreement to set up a Hands-free Toilet for Women, Children and Physically Disabled at the Outdoor Unit premises of the national flagship hospital. On 29 June of this year, the three party signed an MOU where RID 3281 governor Md. Rubayet Hossain and DMCH Director Brigadier Munir Hossain was present. The build is currently underway.

#### MOU SIGNING & INAUGURATION OF WOMEN & CHILDREN MODERN TOILET PROJECT

A JOINT PROJECT OF:
ROTARY CLUB OF DHAKA ROSE VALE. DHAKA MEDICAL COLLEGE HOSPITAL & BHUMIJO

Chief guest: Rubayet Hossain, RI District 3281, Bangladesh Special guest: Brig. Gen. Md. Nazmul Haque, Director of DMCH, Dhaka

Date: Monday, 31st May, 2021 Venue: Dhaka Medical College Hospital, Dhaka

Venue: Sneho Old Home CER FRIER

Asiatoli, Bhaluka, Mymenshing