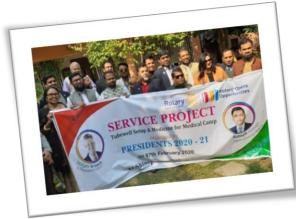

The club has also undertook a sticker project with Non Rotarian Partners: Dhaka Medical Collage Hospital and Bhumijo, a start-up organization specializing in Public Toilets. The project is now nearing its completion stage.

Upon much deliberation, RC Dhaka Rose Vale, Bhumijo and DMCH reached an agreement to set up a Hands-free Toilet for Women, Children and Physically Disabled at the Outdoor Unit premises of the national flagship hospital. On 29 June of this year, the three party signed an MOU where RID 3281 governor Md. Rubayet Hossain and DMCH Director Brigadier Munir Hossain was present. The build is currently underway.