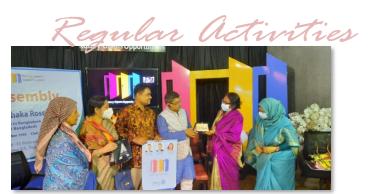

Regular Meetings:24 Board Meetings:12 Assemblies: 5

Special Meetings: 2 Avg. Attendance: 54%

Governor's Visit and Club Assembly was successfully held on September 29. This year the club carried out 13 Community Service Projects and 11 Joint Projects.