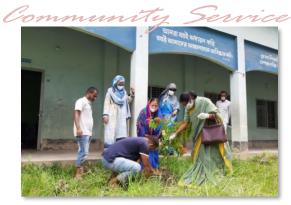

Amid the rainy season RC Dhaka Rose Vale carried out a tree plantation program; a club favorite. Floral and fruit baring plants were selected keeping the pupils' pleasure in mind.

Earlier in this calendar year Rotarians again visited the institution. Keeping in mind the long pandemic vacation, Rotarians brought some academic utensils and snacks to keep the moral of the students up.