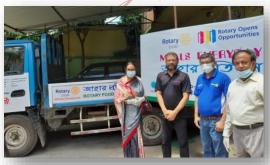

Even in this time of Covid-19 epidemic, RI District-3281 is on the ground with its nationwide program "Meal Everyday undertaking the health risks (with precaution) to alleviate the hardship of many in need.

Community Service

RC Dhaka Rose Vale kicked off the rota year on its's very first day with a District Project. "Meal Everyday" is an ambitious project brought to action by District Governor Rubayet Hossain even before the beginning of his tenure as a governor. In the backdrop of Covid and consequent lock-down earlier in the year, the program arranged food for hundreds of poor people every day, for months on end; all across the nation.

RC Dhaka Rose Vale was honored to play it's role on the first day of the year and hit the ground running. In the early days of the pandemic when rules and norms were still taking shape, the program rolled out in an orderly manner which gave us the confidence to take on farther projects with due diligence.