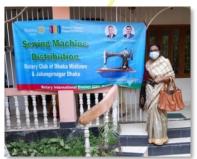

- ✓ Meals Everyday: Covid Relief District Program
- ✓ Series of Joint Projects for Aid to Flood Victims: Relief and Rehabilitation.
- ✓ Gifts for Old Home and Orphanage Borders
- ✓ District Flood Relief Program
- ✓ Series Sewing Machine Donation Program as Income Generating Apparatus for Capable Women
- ✓ Forging Partnership with Government and Non-Government Operators for Impactful Initiatives.

RI District 3281 Bangladesh

Rotary Service Week Projects 2020-21

Distribution of Sewing Machine Under Income Generating Projects
 Breast Cancer Awareness Programme and mask Distribution

Denation to Old Home for Dimentia Patients