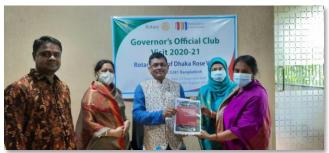

Regular Meetings:24 Board Meetings:12 Assemblies: 5

Special Meetings: 2 Avg. Attendance: 54%

Governor's Visit and Club Assembly was successfully held on September 29. This year the club carried out 13 Community Service Projects and 11 Joint Projects.

Rose Vale in District

The Club got a special mention from the Governor's Office for her contribution in advancing Rotary's image in national media.

President Rtn. Shahida Alam serving the district.

Rotary Club of Dhaka Rose Vale