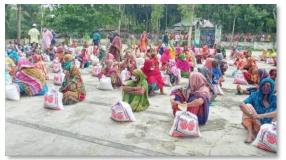

Community Service

RC Dhaka Rose Vale kicked off the rota year on its's very first day with a District Project. "Meal Everyday" is an ambitious project brought to action by District Governor Rubayet Hossain even before the beginning of his tenure as a governor. In the backdrop of Covid and consequent lock-down earlier in the year, the program arranged food for hundreds of poor people every day, for months on end; all across the nation.

RC Dhaka Rose Vale was honored to play it's role on the first day of the year and hit the ground running. In the early days of the pandemic when rules and norms were still taking shape, the program rolled out in an orderly manner which gave us the confidence to take on farther projects with due diligence.