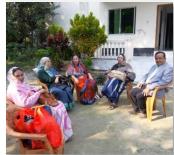

The club also carried out a Breast Cancer Awareness camp and two joint project on Environmental and Diabetes Awareness.

Awareness camp with female journalists at BTV

The club arranged and participated in several projects far outside the city reach. While most of them were relief works, one day-long program was observed when Rotarians visited an Old-home and an Orphanage in Bhaluka. Sneho- the old home is run by a club member Rtn. Malobika Munshi. Rotarians brought gifts and greetings when they met the elderly and adolescent borders. Later they planted fruit and herbal plants at the premises.