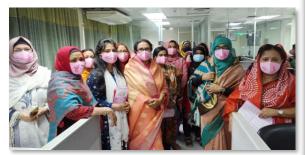

The club also carried out a Breast Cancer Awareness camp and two joint project on Environmental and Diabetes Awareness.

Awareness camp with female journalists at BTV

The club arranged and participated in several projects far outside the city reach. While most of them were relief works, one day-long program was observed when Rotarians visited an Old-home and an Orphanage in Bhaluka. Sneho- the old home is run by a club member Rtn. Malobika Munshi. Rotarians brought gifts and greetings when they met the elderly and adolescent borders. Later they planted fruit and herbal plants at the premises.