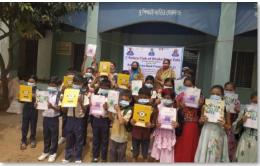

Cooked Food Packaging: DG Office, Tejgaon

Rajapur: Relief and Rehabilitation

Income Generating Project at Badda

Mosdoi: Relief and Student Scholarship

Community Service

Supporting basic **Education and Literacy** is a common feature in the club's project calendars. In 2020-21 the club gave away 23 scholarships and sponsorship. In loving memory of Late Trishna Datto, a former member of the club, her family has established a scholarship program "Trishna Datto Memorial Scholarship Award" for a female student from the medical discipline. Another sponsorship was undertook by club's newly inducted member Ishita Alam, baring education, stationary, tiffin and medical expenses of a child for the entirety of her school years.

10 clubs jointly sponsored a rigorous renovation program for "Dholaipar Boy's High School", retrofitting it with digital class-room, improved library, sports yard and general repair and sanitation works.