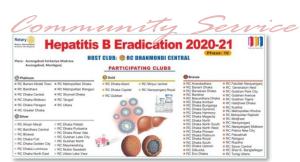

RC Dhaka Rose Vale undertook a joint project with RC Dhaka to bring relief for the flood affected people.

"Waste management on river side", seminar

Hepatitis B eradication program is an ambitious project and RC Dhanmondi Central has been working at it long and hard. Hepatitis B being a water borne disease among others, RC Dhaka Rose Vale felt the need to get in on the action following the flood