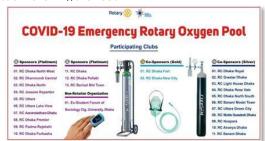

RC Dhaka Rose Vale participated in three **District Programs**, all of which were Disaster Response and Community Relief related programs. "Meals Everyday" very early in the year was meant as emergency relief aid. Later in the year was country wide Flood Relief and Rehabilitation program; Rose Vale undertook two projects in two rural communities. Earlier in this calendar year, upon the news of a looming second wave Covid infection, RID 3281 promptly set up an cylinder oxygen supply pool 'Oxygen Bank'. But naturally RC Dhaka Rose Vale took part in it