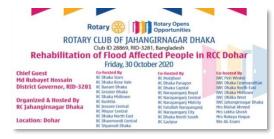

RC Dhaka Rose Vale undertook a joint project with RC Dhaka to bring relief for the flood affected people.

"Waste management on river side", seminar

Hepatitis B eradication program is an ambitious project and RC Dhanmondi Central has been working at it long and hard. Hepatitis B being a water borne disease among others, RC Dhaka Rose Vale felt the need to get in on the action following the flood

RC Dhaka Rose Vale participated in three **District Programs**, all of which were Disaster Response and Community Relief related programs. "Meals Everyday" very early in the year was meant as emergency relief aid. Later in the year was country wide Flood Relief and Rehabilitation program; Rose Vale undertook two projects in two rural communities. Earlier in this calendar year, upon the news of a looming second wave Covid infection, RID 3281 promptly set up an cylinder oxygen supply pool 'Oxygen Bank'. But naturally RC Dhaka Rose Vale took part in it

Rota-year 2020-21 was uncomfortably unique.

The pandemic not only brought physical distress, the consequent lockdown brought economic despair for many. And when flood hit the nation, it was but inevitable that **Relief and Rehabilitation** was going to lead the agenda for RID 3280-81. Here are a few snapshots of RC Dhaka Rose Vale in action.