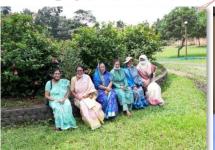

The club also carried out a Breast Cancer Awareness camp and two joint project on Environmental and Diabetes Awareness.

Awareness camp with female journalists at BTV

The club arranged and participated in several projects far outside the city reach. While most of them were relief works, one day-long program was observed when Rotarians visited an Old-home and an Orphanage in Bhaluka. Sneho- the old home is run by a club member Rtn. Malobika Munshi. Rotarians brought gifts and greetings when they met the elderly and adolescent borders. Later they planted fruit and herbal plants at the premises.