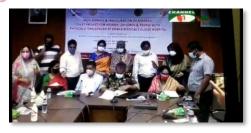

Upon much deliberation, RC Dhaka Rose Vale, Bhumijo and DMCH reached an agreement to set up a Hands-free Toilet for Women, Children and Physically Disabled at the Outdoor Unit premises of the national flagship hospital. On 29 June of this year, the three party signed an MOU where RID 3281 governor Md. Rubayet Hossain and DMCH Director Brigadier Munir Hossain was present. The build is currently underway.

#### MOU SIGNING & INAUGURATION OF WOMEN & CHILDREN MODERN TOILET PROJECT

A JOINT PROJECT OF:
ROTARY CLUB OF DHAKA ROSE VALE. DHAKA MEDICAL COLLEGE HOSPITAL & BHUMIJO

Chief guest: Rubayet Hossain, RI District 3281, Bangladesh Special guest: Brig. Gen. Md. Nazmul Haque, Director of DMCH, Dhaka

Date: Monday, 31st May, 2021 Venue: Dhaka Medical College Hospital, Dhaka

Venue: Sneho Old Home CER FRIER

Asiatoli, Bhaluka, Mymenshing