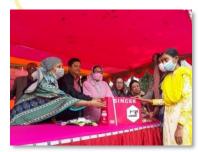

The club also carried out a Breast Cancer Awareness camp and two joint project on Environmental and Diabetes Awareness.

Awareness camp with female journalists at BTV

The club arranged and participated in several projects far outside the city reach. While most of them were relief works, one day-long program was observed when Rotarians visited an Old-home and an Orphanage in Bhaluka. Sneho- the old home is run by a club member Rtn. Malobika Munshi. Rotarians brought gifts and greetings when they met the elderly and adolescent borders. Later they planted fruit and herbal plants at the premises.

While at relief work Rotarians in another occasion awarded **scholarships** to 12 collage girls in Rajapur. In Mosdoi the club awarded another 10 scholarships to madrasa students.

In all these places Rotarians visited in the year, they always took Rotary branded breathing masks and message of **Covid hygiene**.