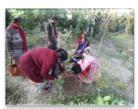

Amid the rainy season RC Dhaka Rose Vale carried out a tree plantation program; a club favorite. Floral and fruit baring plants were selected keeping the pupils' pleasure in mind.

Earlier in this calendar year Rotarians again visited the institution. Keeping in mind the long pandemic vacation, Rotarians brought some academic utensils and snacks to keep the moral of the students up.