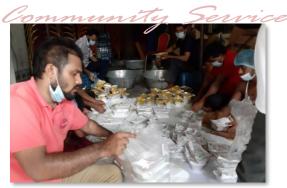

Community Service

RC Dhaka Rose Vale kicked off the rota year on its's very first day with a District Project. "Meal Everyday" is an ambitious project brought to action by District Governor Rubayet Hossain even before the beginning of his tenure as a governor. In the backdrop of Covid and consequent lock-down earlier in the year, the program arranged food for hundreds of poor people every day, for months on end; all across the nation.

RC Dhaka Rose Vale was honored to play it's role on the first day of the year and hit the ground running. In the early days of the pandemic when rules and norms were still taking shape, the program rolled out in an orderly manner which gave us the confidence to take on farther projects with due diligence.