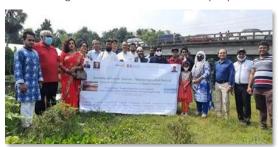

RC Dhaka Rose Vale undertook a joint project with RC Dhaka to bring relief for the flood affected people.

"Waste management on river side", seminar

Hepatitis B eradication program is an ambitious project and RC Dhanmondi Central has been working at it long and hard. Hepatitis B being a water borne disease among others, RC Dhaka Rose Vale felt the need to get in on the action following the flood