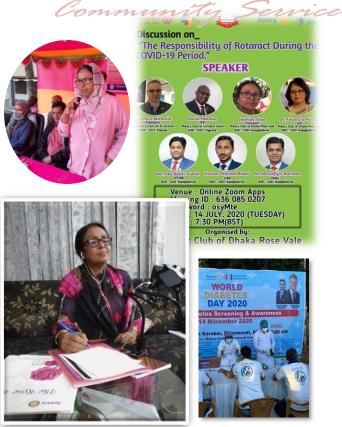

#### Assalamualaikum,

Secretary's Report

It is my pleasure to present a summary of club's activity in 2020-21.

Regular Club Meetings were held under special arrangement due to restriction on movement throughout the year. The club availed the service of 'Zoom' to hold virtual meetings; at usual hours: every other Friday 1030 hrs.

- √ Hepatitis B Screening and Treatment Program
- ✓ Diabetes Screening and Awareness Camp.
- ✓ Series Covid Awareness and Mask Distribution Program
- ✓ Donation to Alzheimer's Society
- ✓ Donation to University Graduate Cancer Patient.
- ✓ Joined Force for RID3281 Oxygen Pool
- ✓ Mask Donation to DMCH Doctors and Official as a token of appreciation.
- ✓ Donation for a Covid Centric Program at MASTUL Foundation

- ✓ Continued Brest Cancer Awareness Camps.
- ✓ Sponsoring Specialized Public Toilet for Women

- ✓ Tree Plantation Programs and Follow-up Visits
- ✓ "Waste Management and River Pollution"

  Awareness Seminar.