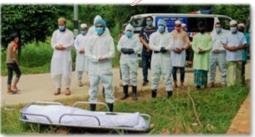

Community Service

Mastul Foundation is a philanthropic organization involved in various enterprises. RC Dhaka Rose Vale took notice of their invaluable undertaking, the funeral project for those diseases from Covid affliction. The club gladly donated to their cause recognizing the hazardous burden shift they are gladly serving for the benefit of the mass.